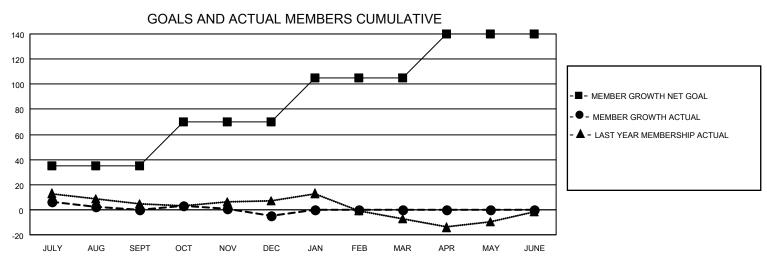

## MONTHLY MEMBERSHIP PROGRESS REPORT

LOCATION TEXAS District 2 E1 Results as of: 12/31/2022

| Clubs RESULTS FOR 2022-2023 |   |   |   | Members RESULTS FOR 2022-2023 |    |    |    |
|-----------------------------|---|---|---|-------------------------------|----|----|----|
|                             |   |   |   |                               |    |    |    |
| JULY/AUG/SEPT               | 0 | 0 | 0 | JULY/AUG/SEPT                 | 35 | 23 | 21 |
| OCT/NOV/DEC                 | 0 | 0 | 0 | OCT/NOV/DEC                   | 35 | 17 | 22 |
| JAN/FEB/MAR                 | 0 | 0 | 0 | JAN/FEB/MAR                   | 35 | 0  | 0  |
| APR/MAY/JUNE                | 2 | 0 | 0 | APR/MAY/JUNE                  | 35 | 0  | 0  |